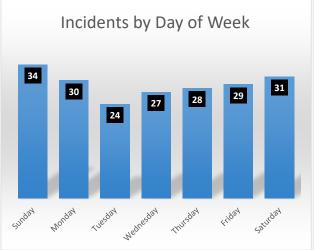

## WATERLOO MORADA FIRE DISTRICT MONTHLY ACTIVITY REPORT

| Incidents                              |              | Month         | YTD       |
|----------------------------------------|--------------|---------------|-----------|
|                                        | Total Calls: | 203           | 611       |
| Station                                | Incidents    | % Per Station |           |
| 1                                      | 129          | 63.5%         |           |
| 2                                      | 74           | 36.5%         |           |
| Emergency Response - Code 3 Calls Only |              |               |           |
| Station                                | Incidents    | Avg Resp Time | Total Inc |
| 1                                      | 07           | 6.27          | /100/     |