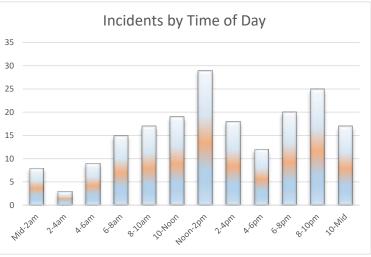

## WATERLOO MORADA FIRE DISTRICT MONTHLY ACTIVITY REPORT

| Incidents                              |              | Month         | YTD       |
|----------------------------------------|--------------|---------------|-----------|
|                                        | Total Calls: | 203           | 611       |
| Station                                | Incidents    | % Per Station |           |
| 1                                      | 129          | 63.5%         |           |
| 2                                      | 74           | 36.5%         |           |
| Emergency Response - Code 3 Calls Only |              |               |           |
| Station                                | Incidents    | Avg Resp Time | Total Inc |
| 1                                      | 07           | 6.27          | /100/     |