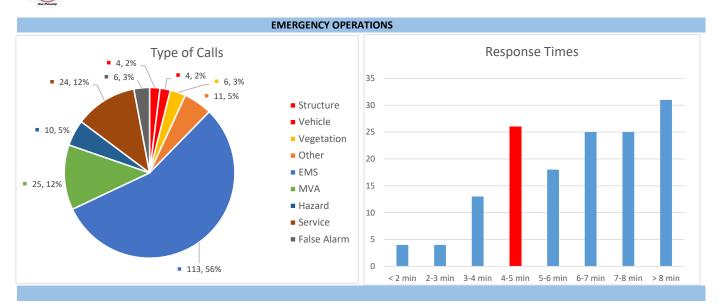

## WATERLOO MORADA FIRE DISTRICT MONTHLY ACTIVITY REPORT

| Incidents                              |              | Month         | YTD       |
|----------------------------------------|--------------|---------------|-----------|
|                                        | Total Calls: | 203           | 611       |
| Station                                | Incidents    | % Per Station |           |
| 1                                      | 129          | 63.5%         |           |
| 2                                      | 74           | 36.5%         |           |
| Emergency Response - Code 3 Calls Only |              |               |           |
| Station                                | Incidents    | Avg Resp Time | Total Inc |
| 1                                      | 07           | 6.27          | /100/     |

|   | Training |      |  |
|---|----------|------|--|
| , | Month    | 716  |  |
|   | YTD      | 2355 |  |

| Emergency Response - code 5 cans only |                |               |           |  |
|---------------------------------------|----------------|---------------|-----------|--|
| Station                               | Incidents      | Avg Resp Time | Total Inc |  |
| 1                                     | 97             | 6:37          | 48%       |  |
| 2                                     | 49             | 5:51          | 24%       |  |
|                                       | Avg. Both Sta. | 6:14          |           |  |
| Response by Unit                      |                |               |           |  |