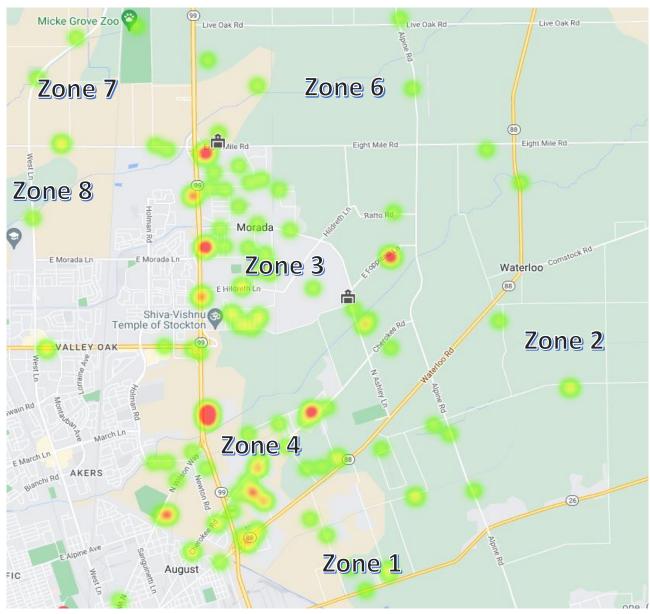

## Incident Density Map

| Zone 1 | 11 |
|--------|----|
| Zone 2 | 9  |
| Zone 3 | 49 |
| Zone 4 | 67 |
| Zone 6 | 28 |
| Zone 7 | 9  |
| Zone 8 | 0  |