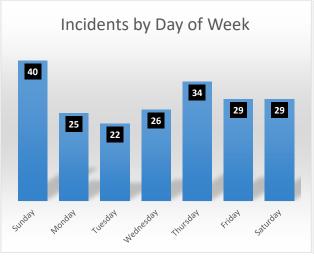

70,000

| Response by<br>Shift |    |
|----------------------|----|
| Α                    | 59 |
| В                    | 85 |
| С                    | 61 |

Training

717

1639

Month

YTD

Contents \$2,000.00 \$ 2,000 E15-1 E15-2 E15-3 BR15-1 WT15-1 BC15 OES 4122 CH15-1 Total 135 254 13 2 3 28 68

**Dollar Loss** 

Property

| Stacked Calls | This Month | YTD |
|---------------|------------|-----|
| Incidents     | 51         | 84  |
| Percentage    | 25%        | 21% |
|               |            |     |

| Aid Given/Received | This Month | YTD |
|--------------------|------------|-----|
| Given              | 13         | 37  |
| Received           | 15         | 19  |

| Homeless |     |
|----------|-----|
| Related  |     |
| Month    | 27  |
| YTD      | 50  |
|          | 12% |









## Incident Density Map

| Zone 1 | 44 |
|--------|----|
| Zone 2 | 16 |
| Zone 3 | 46 |
| Zone 4 | 54 |
| Zone 6 | 14 |
| Zone 7 | 17 |
| Zone 8 | 0  |