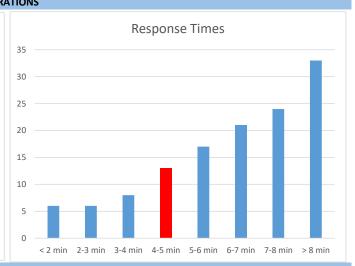

## WATERLOO MORADA FIRE DISTRICT MONTHLY ACTIVITY REPORT







| Inc                                    | idents         | Month         | YTD   |
|----------------------------------------|----------------|---------------|-------|
|                                        | Total Calls:   | 205           | 408   |
| Station                                | Incidents      | % Per Station |       |
| 1                                      | 144            | 70.2%         |       |
| 2                                      | 61             | 29.8%         |       |
| Emergency Response - Code 3 Calls Only |                |               |       |
| Station                                | Incidents      | Avg Resp Time | % Per |
| 1                                      | 92             | 6:35          | 45%   |
| 2                                      |