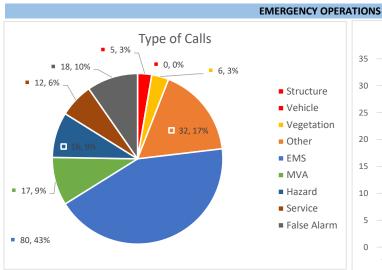

## WATERLOO MORADA FIRE DISTRICT MONTHLY ACTIVITY REPORT







| Inc                                    | idents         | Month         | YTD   |
|----------------------------------------|----------------|---------------|-------|
|                                        | Total Calls:   | 205           | 408   |
| Station                                | Incidents      | % Per Station |       |
| 1                                      | 144            | 70.2%         |       |
| 2                                      | 61             | 29.8%         |       |
| Emergency Response - Code 3 Calls Only |                |               |       |
| Station                                | Incidents      | Avg Resp Time | % Per |
| 1                                      | 92             | 6:35          | 45%   |
| 2