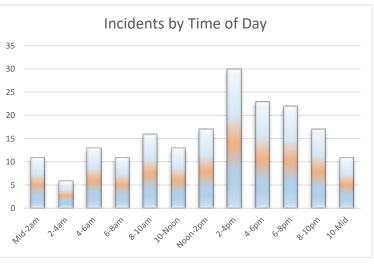

,000

| Response by<br>Shift |    |
|----------------------|----|
| Α                    | 59 |
| В                    | 85 |
| С                    | 61 |

Training

717

1639

Month

YTD

Contents \$2,000.00 \$ 2,000 E15-1 E15-2 E15-3 BR15-1 WT15-1 BC15 OES 4122 CH15-1 Total 135 254 13 2 3 28 68

**Dollar Loss** 

Property

| Stacked Calls | This Month | YTD |
|---------------|------------|-----|
| Incidents     | 51         | 84  |
| Percentage    | 25%        | 21% |
|               |            |     |

| Aid Given/Received | This Month | YTD |
|--------------------|------------|-----|
| Given              | 13         | 37  |
| Received           | 15         | 19  |

| Homeless |     |
|----------|-----|
| Related  |     |
| Month    | 27  |
| YTD      | 50  |
|          | 12% |









## Incident Density Map

| Zone 1 | 44 |
|--------|----|
| Zone 2 | 16 |
| Zone 3 | 46 |
| Zone 4 | 54 |
| Zone 6 | 14 |
| Zone 7 | 17 |
| Zone 8 | 0  |