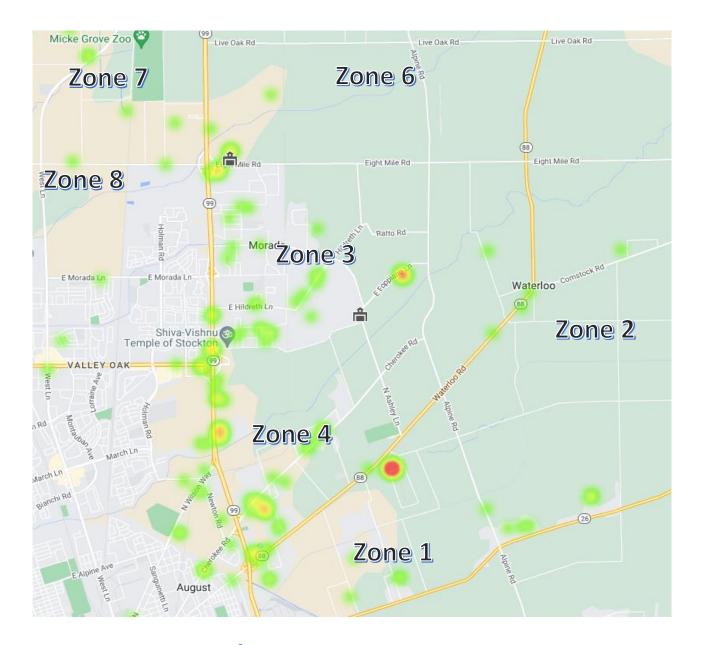

## Incident Density Map

| Zone 1 | 44 |
|--------|----|
| Zone 2 | 16 |
| Zone 3 | 46 |
| Zone 4 | 54 |
| Zone 6 | 14 |
| Zone 7 | 17 |
| Zone 8 | 0  |